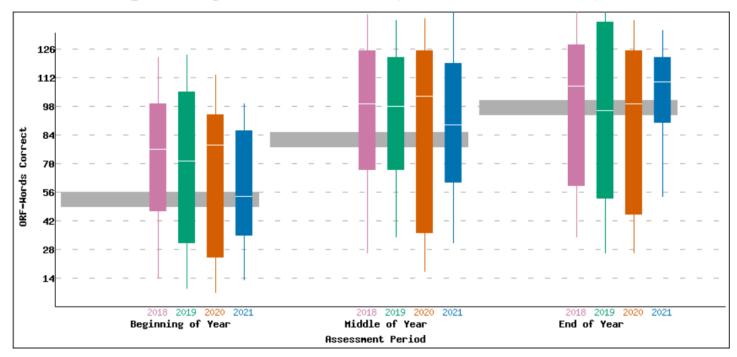

## **Cross Year Box Plot**

District: Example District School: All Schools Grade: Second Grade

Measure: Oral Reading Fluency - Words Correct

## **Oral Reading Fluency - Words Correct (ORF-Words Correct)**

## **Benchmark Goals**

Benchmark Goal for ORF-Words Correct is 49 at the Beginning of Second Grade

Benchmark Goal for ORF-Words Correct is 78 at the Middle of Second Grade

Benchmark Goal for ORF-Words Correct is 94 at the End of Second Grade

## **Box Plot Legend**

|                  | Beginning | Middle | End  |
|------------------|-----------|--------|------|
| 2021-22          | n=82      | n=81   | n=82 |
| 95th %tile Score | 99        | 150    | 135  |
| 80th %tile Score | 86        | 119    | 122  |
| 50th %tile Score | 54        | 89     | 110  |
| 20th %tile Score | 35        | 61     | 90   |
| 5th %tile Score  | 13        | 31     | 54   |

|                  | Beginning | Middle | End  |
|------------------|-----------|--------|------|
| 2020-21          | n=61      | n=61   | n=61 |
| 95th %tile Score | 113       | 141    | 140  |
| 80th %tile Score | 94        | 125    | 125  |
| 50th %tile Score | 79        | 103    | 99   |
| 20th %tile Score | 24        | 36     | 45   |
| 5th %tile Score  | 7         | 17     | 26   |

|                  | Beginning | Middle | End  |
|------------------|-----------|--------|------|
| 2019-20          | n=74      | n=74   | n=83 |
| 95th %tile Score | 123       | 140    | 159  |
| 80th %tile Score | 105       | 122    | 139  |
| 50th %tile Score | 71        | 98     | 96   |
| 20th %tile Score | 31        | 67     | 53   |
| 5th %tile Score  | 9         | 34     | 26   |

|                  | Beginning | Middle | End   |
|------------------|-----------|--------|-------|
| 2018-19          | n=100     | n=100  | n=100 |
| 95th %tile Score | 122       | 143    | 156   |
| 80th %tile Score | 99        | 125    | 128   |
| 50th %tile Score | 77        | 99     | 108   |
| 20th %tile Score | 47        | 67     | 59    |
| 5th %tile Score  | 14        | 26     | 34    |