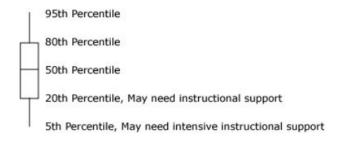

## **Box Plot Legend**

|                  | Beginning | Middle | End  |
|------------------|-----------|--------|------|
| 2021-22          | n=82      | n=81   | n=82 |
| 95th %tile Score | 99        | 150    | 135  |
| 80th %tile Score | 86        | 119    | 122  |
| 50th %tile Score | 54        | 89     | 110  |
| 20th %tile Score | 35        | 61     | 90   |
| 5th %tile Score  | 13        | 31     | 54   |

|                  | Beginning | Middle | End  |
|------------------|-----------|--------|------|
| 2020-21          | n=61      | n=61   | n=61 |
| 95th %tile Score | 113       | 141    | 140  |
| 80th %tile Score | 94        | 125    | 125  |
| 50th %tile Score | 79        | 103    | 99   |
| 20th %tile Score | 24        | 36     | 45   |
| 5th %tile Score  | 7         | 17     | 26   |

|                  | Beginning | Middle | End  |
|------------------|-----------|--------|------|
| 2019-20          | n=74      | n=74   | n=83 |
| 95th %tile Score | 123       | 140    | 159  |
| 80th %tile Score | 105       | 122    | 139  |
| 50th %tile Score | 71        | 98     | 96   |
| 20th %tile Score | 31        | 67     | 53   |
| 5th %tile Score  | 9         | 34     | 26   |

|                  | Beginning | Middle | End   |
|------------------|-----------|--------|-------|
| 2018-19          | n=100     | n=100  | n=100 |
| 95th %tile Score | 122       | 143    | 156   |
| 80th %tile Score | 99        | 125    | 128   |
| 50th %tile Score | 77        | 99     | 108   |
| 20th %tile Score | 47        | 67     | 59    |
| 5th %tile Score  | 14        | 26     | 34    |