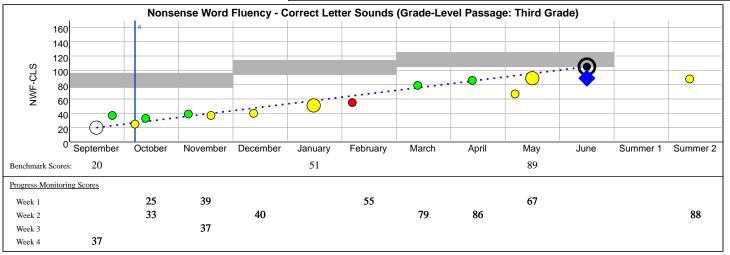

#### Nonsense Word Fluency - Correct Letter Sounds (Grade-Level Passage: Third Grade)

| Label | Month   | Week | Phase Line | Note                                                         |
|-------|---------|------|------------|--------------------------------------------------------------|
| a     | October | 1    | Yes        | Starting intervention XYZ 3 days per week 30 minutes per day |