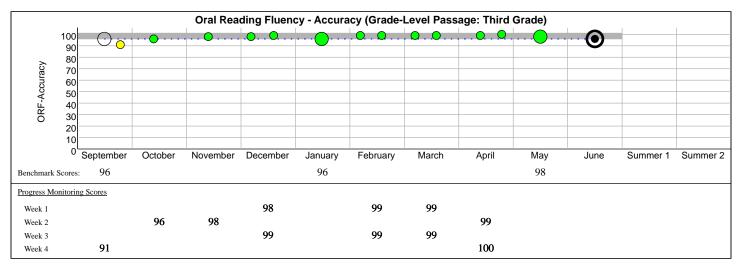

## **Student Progress Monitoring Graph - DIBELS 8th Edition**

Name: B, Brett
ID: 270157
Class: 3rd.example.A
Grade: Third Grade
Year: 2020-2021
School: Example School 1
District: Example District









### **Student Progress Monitoring Graph - DIBELS 8th Edition**

Name: B, Brett
ID: 270157
Class: 3rd.example.A
Grade: Third Grade
Year: 2020-2021
School: Example School 1
District: Example District







# DIBELS® Data System

## **Student Progress Monitoring Graph - DIBELS 8th Edition**

Name: B, Brett
ID: 270157
Class: 3rd.example.A
Grade: Third Grade
Year: 2020-2021
School: Example School 1
District: Example District

#### Nonsense Word Fluency - Correct Letter Sounds (Grade-Level Passage: Third Grade)

| Label | Month   | Week | Phase Line | Note                                                         |
|-------|---------|------|------------|--------------------------------------------------------------|
| a     | October | 1    | Yes        | Starting intervention XYZ 3 days per week 30 minutes per day |