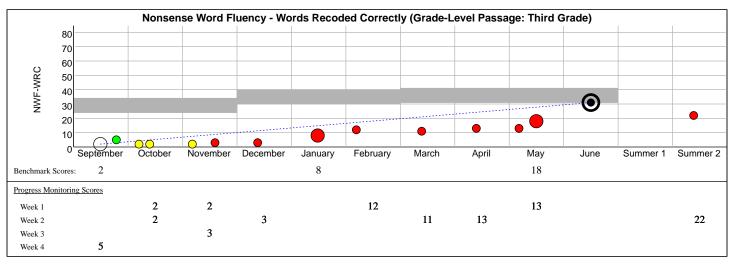

## **Student Progress Monitoring Graph - DIBELS 8th Edition**

Name: B, Brett
ID: 270157
Class: 3rd.example.A
Grade: Third Grade
Year: 2020-2021
School: Example School 1
District: Example District









### **Student Progress Monitoring Graph - DIBELS 8th Edition**

Name: B, Brett
ID: 270157
Class: 3rd.example.A
Grade: Third Grade
Year: 2020-2021
School: Example School 1
District: Example District







# DIBELS® Data System

## **Student Progress Monitoring Graph - DIBELS 8th Edition**

Name: B, Brett
ID: 270157
Class: 3rd.example.A
Grade: Third Grade
Year: 2020-2021
School: Example School 1
District: Example District

#### Nonsense Word Fluency - Correct Letter Sounds (Grade-Level Passage: Third Grade)

| Label | Month   | Week | Phase Line | Note                                                         |
|-------|---------|------|------------|--------------------------------------------------------------|
| a     | October | 1    | Yes        | Starting intervention XYZ 3 days per