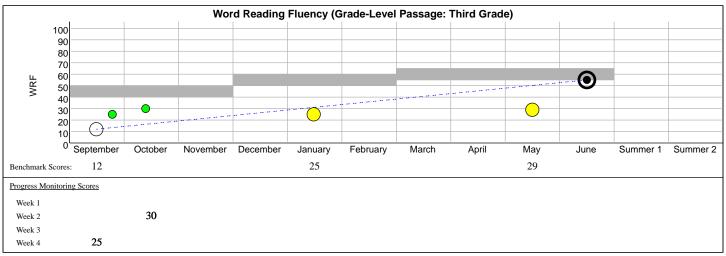

## **Student Progress Monitoring Graph - DIBELS 8th Edition**

Name: B, Brett
ID: 270157
Class: 3rd.example.A
Grade: Third Grade
Year: 2020-2021
School: Example School 1
District: Example District









### **Student Progress Monitoring Graph - DIBELS 8th Edition**

Name: B, Brett
ID: 270157
Class: 3rd.example.A
Grade: Third Grade
Year: 2020-2021
School: Example School 1
District: Example District







# DIBELS® Data System

## **Student Progress Monitoring Graph - DIBELS 8th Edition**

Name: B, Brett
ID: 270157
Class: 3rd.example.A
Grade: Third Grade
Year: 2020-2021
School: Example School 1
District: Example District

#### Nonsense Word Fluency - Correct Letter Sounds (Grade-Level Passage: Third Grade)

| Label | Month   | Week | Phase Line | Note                                                         |
|-------|---------|------|------------|--------------------------------------------------------------|
| a     | October | 1    | Yes        | Starting intervention XYZ 3 days per we