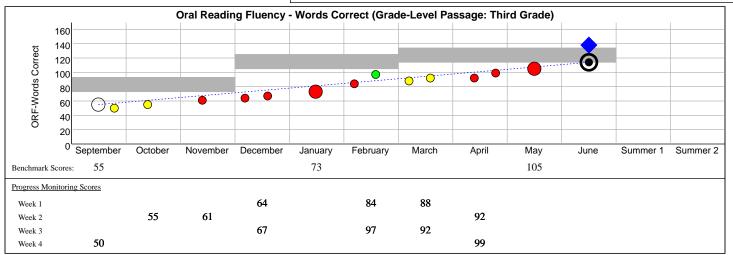

## **Student Progress Monitoring Graph - DIBELS 8th Edition**

Name: B, Brett
ID: 270157
Class: 3rd.example.A
Grade: Third Grade
Year: 2020-2021
School: Example School 1
District: Example District









### **Student Progress Monitoring Graph - DIBELS 8th Edition**

Name: B, Brett
ID: 270157
Class: 3rd.example.A
Grade: Third Grade
Year: 2020-2021
School: Example School 1
District: Example District







# DIBELS® Data System

## **Student Progress Monitoring Graph - DIBELS 8th Edition**

Name: B, Brett
ID: 270157
Class: 3rd.example.A
Grade: Third Grade
Year: 2020-2021
School: Example School 1
District: Example District

#### Nonsense Word Fluency - Correct Letter Sounds (Grade-Level Passage: Third Grade)

| Label | Month   | Week | Phase Line | Note                                                         |
|-------|---------|------|------------|--------------------------------------------------------------|
| a     | October | 1    | Yes        | Starting intervention XYZ 3 days per week 30 minutes per day |