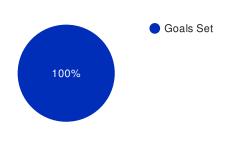

## Students with End of Year Goals

22 out of 22 (100%) students have a growth goal set.