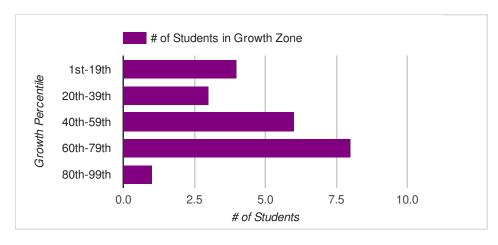

### 2019-2020 Zones of Growth - DIBELS 8th Edition

Class: 3rd.example.A District: Example District
Grade: Third Grade School: Example School 1

## Students with End of Year Goals

22 out of 22 (100%) students have a growth goal set.



# **Students Meeting Goals**

16 out of 22 (73%) students have met their goal.



## **End of Year Growth Percentiles**

Median Growth Rate: 40th %-tile



# **Student Goals per Growth Rate**



### 2019-2020 Zones of Growth - DIBELS 8th Edition

Class: 3rd.example.A District: Example District
Grade: Third Grade School: Example School 1

### **Class List**

| Student    | Composite Beginning Score | Composite<br>End Score | Zones of Growth      |      |              | Growth    | Months of |
|------------|---------------------------|------------------------|----------------------|------|--------------|-----------|-----------|
|            |                           |                        | Growth Rate          | Goal | Met Goal     | %-tile    | Growth    |
| D, Jessica | 278                       | 377                    | IEP                  | 360  | <b>⊘</b> Yes | 20th-39th | 8.5       |
| D, Leon    | 279                       | 379