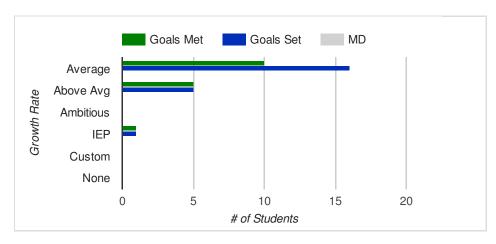

### 2019-2020 Zones of Growth - DIBELS 8th Edition

Class: 3rd.example.A District: Example District
Grade: Third Grade School: Example School 1

## Students with End of Year Goals

22 out of 22 (100%) students have a growth goal set.



# **Students Meeting Goals**

16 out of 22 (73%) students have met their goal.



## **End of Year Growth Percentiles**

Median Growth Rate: 40th %-tile



# **Student Goals per Growth Rate**



### 2019-2020 Zones of Growth - DIBELS 8th Edition

Class: 3rd.example.A District: Example District
Grade: Third Grade School: Example School 1

### **Class List**

| Student    | Composite Beginning Score | Composite<br>End Score | Zones of Growth      |      |              | Growth    | Months of |
|------------|---------------------------|------------------------|----------------------|------|--------------|-----------|-----------|
|            |                           |                        | Growth Rate          | Goal | Met Goal     | %-tile    | Growth    |
| D, Jessica | 278                       | 377                    | IEP                  | 360  | <b>⊘</b> Yes | 20th-39th | 8.5       |
| D, Leon    | 279                       | 379                    | Average Growth