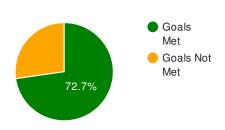

### 2019-2020 Zones of Growth - DIBELS 8th Edition

Class: 3rd.example.A District: Example District
Grade: Third Grade School: Example School 1

## Students with End of Year Goals

22 out of 22 (100%) students have a growth goal set.



# **Students Meeting Goals**

16 out of 22 (73%) students have met their goal.



## **End of Year Growth Percentiles**

Median Growth Rate: 40th %-tile



# **Student Goals per Growth Rate**



### 2019-2020 Zones of Growth - DIBELS 8th Edition

Class: 3rd.example.A District: Example District
Grade: Third Grade School: Example School 1

### **Class List**

| Student    | Composite Beginning Score | Composite<br>End Score | Zones of Growth      |      |              | Growth    | Months of |
|------------|---------------------------|------------------------|----------------------|------|--------------|-----------|-----------|
|            |                           |                        | Growth Rate          | Goal | Met Goal     | %-tile    | Growth    |
| D, Jessica | 278                       | 377                    | IEP                  | 360  | <b>⊘</b> Ye